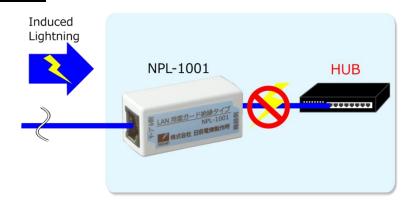

## Connection Example

LAN cable

**Red Letters** 

Equipment to be protected

Note1: NPL-1001 cannot be used for LAN lines using PoE.

Note2: Please note that the specifications and other information in this catalog are subject to change without notice.